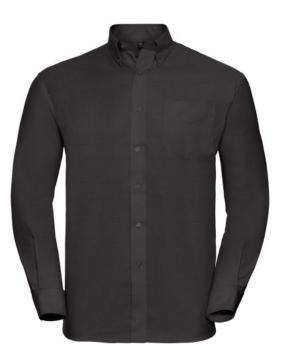

# RUSSELL EASY CARE OXFORD MEN'S LS ECARE OXFRD SHIRT, LONG SLEEVE SHIRT

#### Specification

RUSSELL Men's Long Sleeve Shirt EASY CARE OXFORD.Ideal choice for corporate wear because everyone looks good.Classical collar with or without buttons, two buttons on cuff.70% Cotton / 30% Oxford polyester, 130/135 g / m2.Wash at 40 degrees.EASY CARE - dries quickly, easy to iron black 15.5 / 39/40