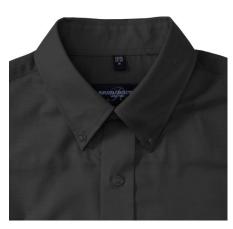

# RUSSELL EASY CARE OXFORD MEN'S LS ECARE OXFRD SHIRT, LONG SLEEVE SHIRT

#### Specification

RUSSELL Men's Long Sleeve Shirt EASY CARE OXFORD.Ideal choice for corporate wear because everyone looks good.Classical collar with or without buttons, two buttons on cuff.70% Cotton / 30% Oxford polyester, 130/135 g / m2.Wash at 40 degrees.EASY CARE - dries quickly, easy to iron black 15.5 / 39/40